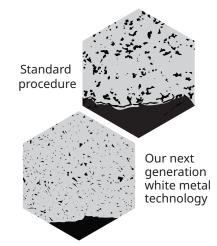

#### The white metal journey

Existing processes are made through vertical and centrifugal casting:

- Warming up the metal to 500C.
- Material utilisation ration approximately 25% (60% to recycle).
- Manual process is dependent on operator's experience.
  - Involves smoke, cooling water and handling handing hazardous components such as acids.