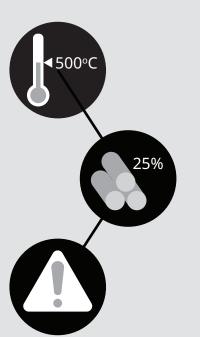

#### The white metal journey

Existing processes are made through vertical and centrifugal casting:

- Warming up the metal to 500C.
- Material utilisation ration approximately 25% (60% to recycle).
- Manual process is dependent on operator's experience.
  - Involves smoke, cooling water and handling handing hazardous components such as acids.